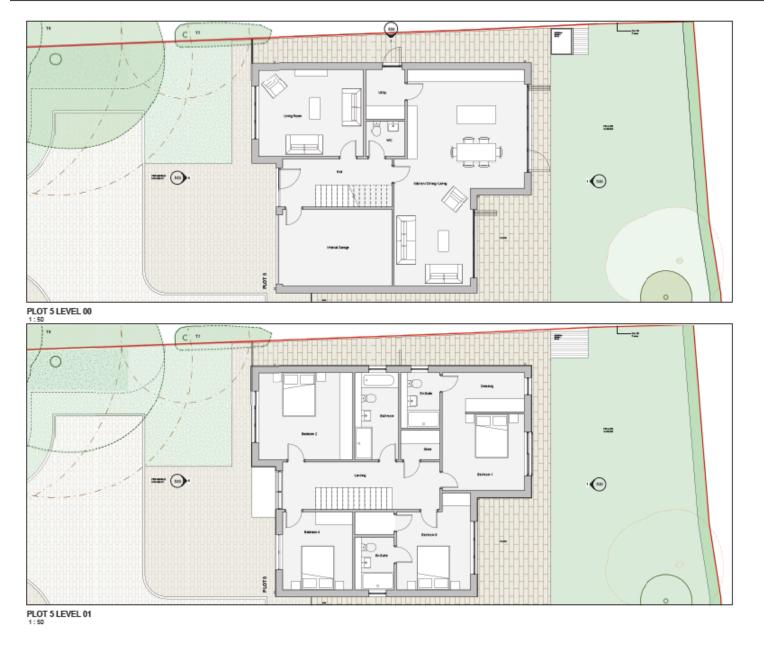

# Proposed Plans Plot 5

Vincent & Brown rober 19113\_45 Lea Way 45 Lea Way, Huntington

08/17/20 PLANNING