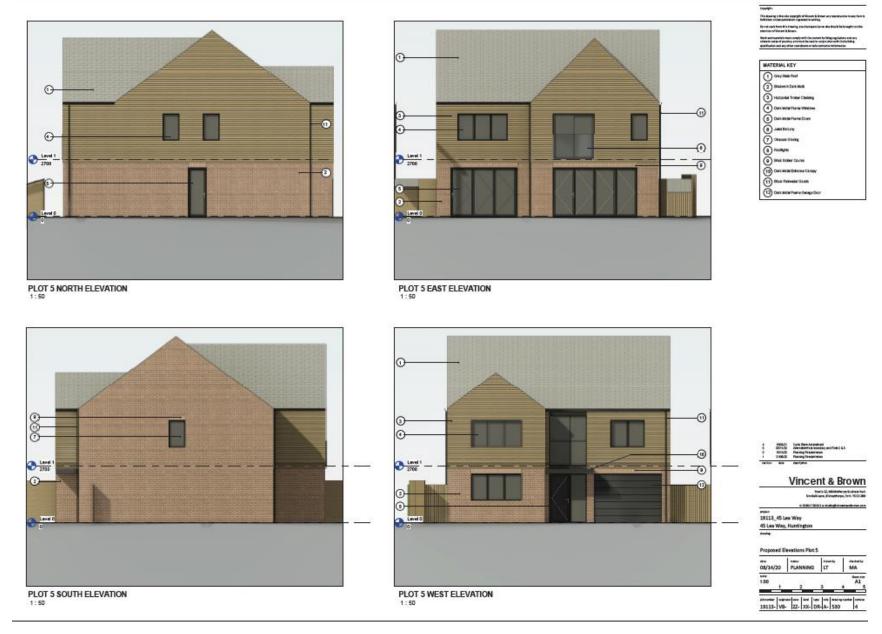

f th

#### Elevations Plot 1



PLOT 1 NORTH ELEVATION



PLOT 1 EAST ELEVATION 1:50



PLOT 1 SOUTH ELEVATION 1:50



PLOT 1 WEST ELEVATION 1:50









19113\_45 Les Way 65 Les Way, Hundington make

Proposed Elevations Plot 1

04/13/20 PLANNING LT MA
150 + 2 3 A

All
Almost operation law loss on the background interest of the law of th

#### Plans Plot 1



#### Elevations Plots 2 and 3



PLOTS 2 - 3 NORTH ELEVATION 1:50



PLOTS 2 - 3 SOUTH ELEVATION 1:50



PLOTS 2 - 3 EAST ELEVATION 1:50



PLOTS 2 - 3 WEST ELEVATION 1:50



Vincent & Brown

19113\_45 Les Way 45 Lea Way, Huntington

#### Plans Plot 2 and 3



#### Elevations Plot 4





PLOT 4 SOUTH ELEVATION
1:50



PLOT 4 EAST ELEVATION 1:50



PLOT 4 WEST ELEVATION 1:50





# Proposed Plans Plot 4



#### **Elevations Plot 5**



# Proposed Plans Plot 5



Vincent & Brown rober 19113\_45 Lea Way 45 Lea Way, Huntington

08/17/20 PLANNING

# Front of 43, 45 and 47 Lea Way



Area Planning Sub Committee Meeting - 15 April 2021

Application site viewed from field to south



Rear garden of no.45 Viewed from rear hedge



Area Planning Sub Committee Meeting - 15 April 2021