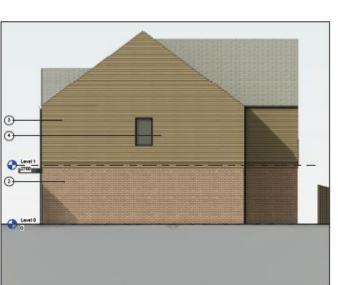

#### Elevations Plots 2 and 3

PLOTS 2 - 3 NORTH ELEVATION 1:50

PLOTS 2 - 3 SOUTH ELEVATION 1:50

PLOTS 2 - 3 EAST ELEVATION 1:50

PLOTS 2 - 3 WEST ELEVATION 1:50

Vincent & Brown

19113\_45 Les Way 45 Lea Way, Huntington