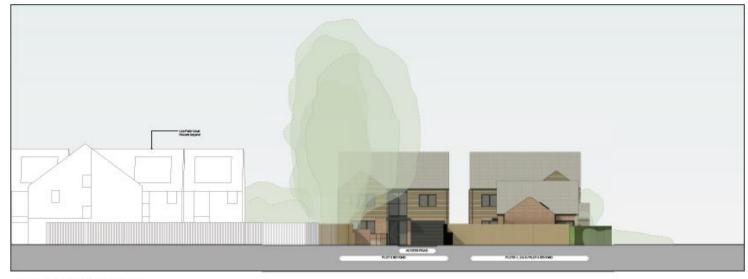

#### Site elevation west

KEY PLAN - WEST ELEVATION 1:1000

SITE ELEVATION - WEST ELEVATION 1:100

I DILE AMERICAN MICHELLI

Vincent & Brov

North II, Middenberger (vinter) Un Ball-jame, Erfordberger, 1919. 1911

19113\_45 Lea Way

45 Les Way, Huntin

Site Devection - West