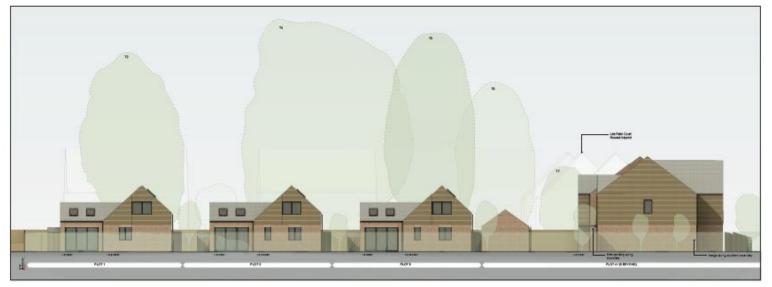

# Site elevation north

KEY PLAN - NORTH ELEVATION LONG ACCESS ROAD

SITE ELEVATION - NORTH ELEVATION ALONG ACCESS ROAD 1:100

SITE ELEVATION - NORTH ELEVATION ALONG ACCESS ROAD (AT ENTRANCE)

1 IDAIS Administration of PRO-1 LA
Tentral that description

Vincent & Brown

Note: 14 Middless part of control

1 2013 - 45 Lea Way

45 Lea Way, Hardington

Tentral

10/12/20 PLANNESS NAA MA

10012 Tentral that the state of the control

10012 Tentral that the control

1002 Tentral that the control

1003 Tentral that the control

1003 Tentral that the control

1004 Tentral that the control

1004 Tentral that the control

1005 Tentral that the control t