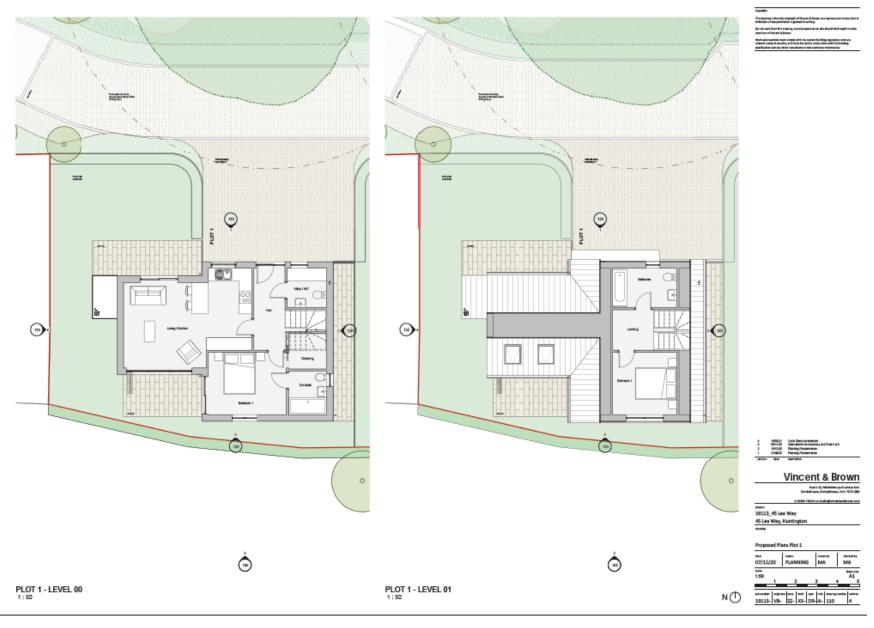

TION 1:100

I DILE AMERICAN MICHELLI

Vincent & Brov

North II, Middenberger (vinter) Un Ball-jame, Erfordberger, 1919. 1911

19113\_45 Lea Way

45 Les Way, Huntin

Site Devection - West

#### Site elevation south



KEY PLAN - SOUTH ELEVATION 1:1000



SITE ELEVATION - VIEW FROM SOUTH

Since Company of the Like Treats on the Company of the Like Treats of the Company of the Like Treats of the Company of the Like Treats of the Company of th

#### Elevations Plot 1



PLOT 1 NORTH ELEVATION



PLOT 1 EAST ELEVATION 1:50



PLOT 1 SOUTH ELEVATION 1:50



PLOT 1 WEST ELEVATION 1:50









19113\_45 Les Way 65 Les Way, Hundington make

Proposed Elevations Plot 1

04/13/20 PLANNING LT MA
150 + 2 3 A

All
Almost operation law loss on the background interest of the law of th

#### Plans Plot 1



#### Elevations Plots 2 and 3



PLOTS 2 - 3 NORTH ELEVATION 1:50



PLOTS 2 - 3 SOUTH ELEVATION 1:50



PLOTS 2 - 3 EAST ELEVATION 1:50



PLOTS 2 - 3 WEST ELEVATION 1:50



Vincent & Brown

19113\_45 Les Way 45 Lea Way, Huntington

#### Plans Plot 2 and 3



#### Elevations Plot 4





PLOT 4 SOUTH ELEVATION
1:50



PLOT 4 EAST ELEVATION 1:50



PLOT 4 WEST ELEVATION 1:50





# Proposed Plans Plot 4



#### **Elevations Plot 5**



# Proposed Plans Plot 5



Vincent & Brown rober 19113\_45 Lea Way 45 Lea Way, Huntington

08/17/20 PLANNING

# Front of 43, 45 and 47 Lea Way



Area Planning Sub Committee Meeting - 15 April 2021

Application site viewed from field to south



Rear garden of no.45 Viewed from rear hedge



Area Planning Sub Committee Meeting - 15 April 2021