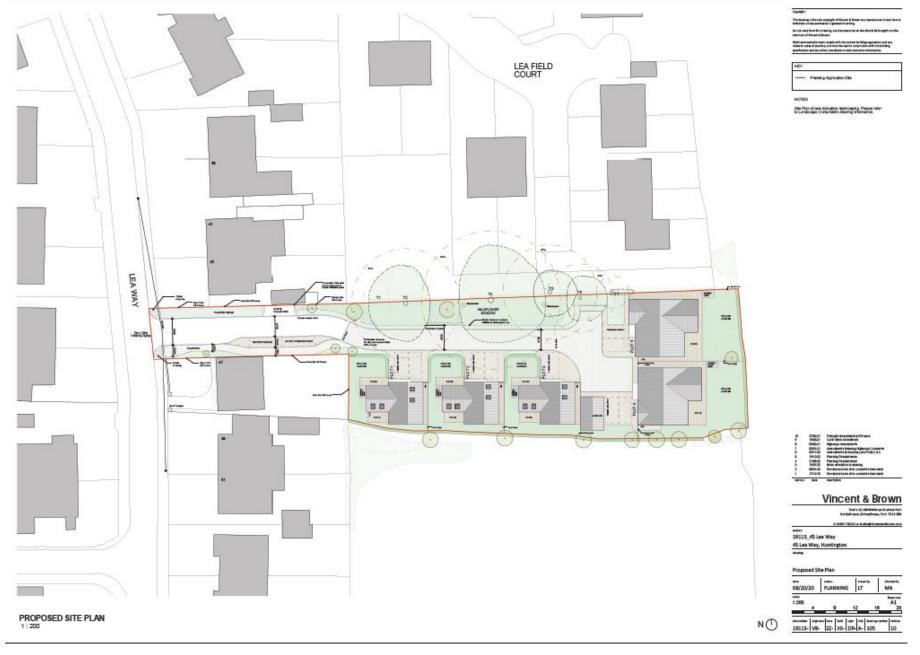

# Area Planning Sub-Committee

20/00089/FUL 45 Lea Way Huntington

# Existing site plan



# Proposed site plan



# Site elevation north



KEY PLAN - NORTH ELEVATION LONG ACCESS ROAD



SITE ELEVATION - NORTH ELEVATION ALONG ACCESS ROAD 1:100



SITE ELEVATION - NORTH ELEVATION ALONG ACCESS ROAD (AT ENTRANCE)

1 IDAIS Administration of PRO-1 LA
Tentral that description

Vincent & Brown

Note: 14 Middless part of control

1 2013 - 45 Lea Way

45 Lea Way, Hardington

Tentral

10/12/20 PLANNESS NAA MA

10012 Tentral that the state of the control

10012 Tentral that the control

1002 Tentral that the control

1003 Tentral that the control

1003 Tentral that the control

1004 Tentral that the control

1004 Tentral that the control

1005 Tentral that the control t

#### Site elevation west



KEY PLAN - WEST ELEVATION 1:1000



SITE ELEVATION - WEST ELEVATION 1:100

I DILE AMERICAN MICHELLI

Vincent & Br