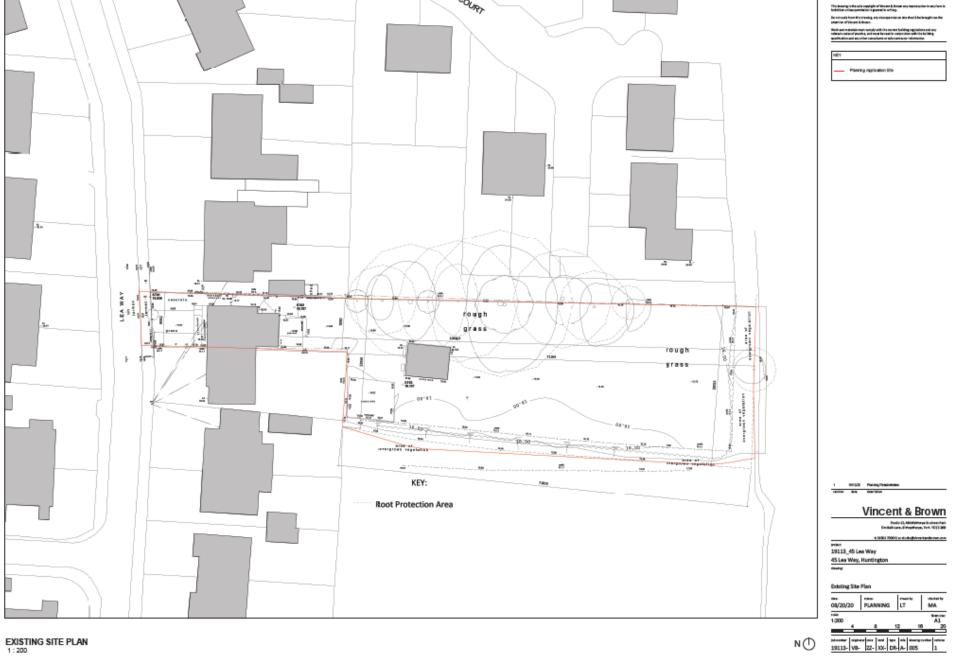

# Area Planning Sub-Committee

20/00089/FUL 45 Lea Way Huntington

# Existing site plan



# Proposed site plan



# Site elevation north



KEY PLAN - NORTH ELEVATION LONG ACCESS ROAD



SITE ELEVATION - NORTH ELEVATION ALONG ACCESS ROAD 1:100



SITE ELEVATION - NORTH ELEVATION ALONG ACCESS ROAD (AT ENTRANCE)

1 IDAIS Administration of PRO-1 LA
Tentral that description

Vincent & Brown

Note: 14 Middless part of control

1 2013 - 45 Lea Way

45 Lea Way, Hardington

Tentral

10/12/20 PLANNESS NAA MA

10012 Tentral that the state of the control

10012 Tentral that the control

1002 Tentral that the control

1003 Tentral that the control

1003 Tentral that the control

1004 Tentral that the control

1004 Tentral that the control

1005 Tentral that the control t

#### Site elevation west



KEY PLAN - WEST ELEVATION 1:1000



SITE ELEVATION - WEST ELEVATION 1:100

I DILE AMERICA